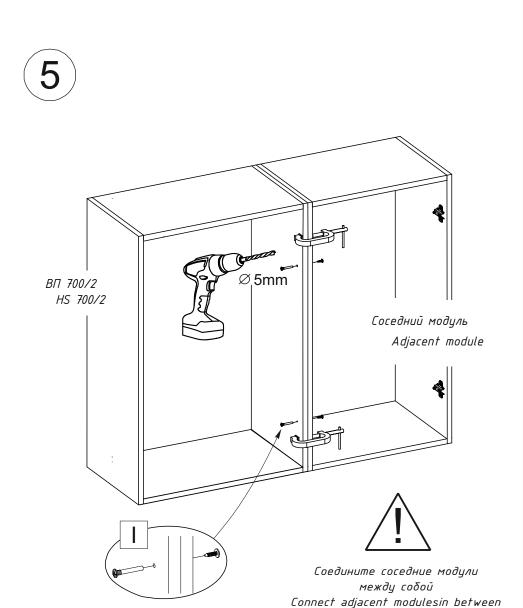

Для сборки элементов желательно воспользоваться помощью квалифицированных специалистов.

Работы проводите на жесткой ровной поверхности. Во избежание появления царапин, укройте ее мягким подстилочным материалом, в качестве которого можно использовать упаковку. Для работы вам понадобится евроключ (имеется в комплекте), крестовая отвертка, шуруповерт или дрель, молоток, сверло по дереву диаметром 5мм.

To assemble the elements, it is advisable to use the help of qualified specialists.

Work on a hard, level surface. To avoid scratches, cover it with a soft litter material, which can be used as packaging. To work, you will need a euro key (included), a Phillips screwdriver, screwdriver or drill, hammer, wood drill 5mm.