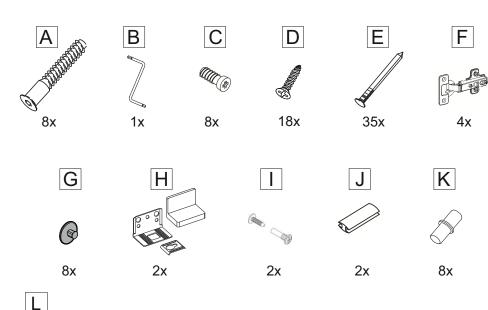

Для сборки элементов желательно воспользоваться помощью квалифицированных специалистов.

Работы проводите на жесткой ровной поверхности. Во избежание появления царапин, укройте ее мягким подстилочным материалом, в качестве которого можно использовать упаковку. Для работы вам понадобится евроключ (имеется в комплекте), крестовая отвертка, шуруповерт или дрель, молоток, сверло по дереву диаметром 5мм.

To assemble the elements, it is advisable to use the help of qualified specialists.

Work on a hard, level surface. To avoid scratches, cover it with a soft litter material, which can be used as packaging. To work, you will need a euro key (included), a Phillips screwdriver, screwdriver or drill, hammer, wood drill 5mm.

## ВНИМАНИЕ!!!!

В комплект фурнитуры входит навес с заглушкой для крепления модуля к стене. Производитель не комплектует дюбелями и шурупами,

так как материал стен различен.

Обратитесь в специализированный магазин.

The set of accessories includes a canopy with a plug for attaching the module to the wall.

 ${\it The manufacturer does \ not \ complete \ with \ dowels \ and \ screws,}$ 

since the material of the walls is different.

Contact a specialized store.

Уложите каркас на пол лицевой стороной вниз, измерьте диагонали, они должны быть равны!

Lay the frame on the floor face down, measure the diagonals, they should be equal!

in the center of the rectangular hole on the canopy. Installation of the regulating part of the canopy