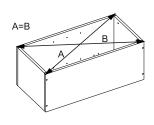

После сборки корпуса, прежде чем закрепить задние стенки из ЛДВП необходимо измерить диагонали короба и, в случае расхождения, следует их выровнять, для того, чтобы в дальнейшем не нарушить геометрию готового изделия.

After assembling the housing, before fixing the rear walls of the HDL, it is necessary to measure the diagonals of the box and, in case of a discrepancy, they should be aligned so as not to disturb the geometry of the finished product in the future.