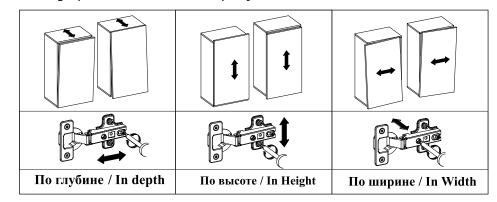

ВНИМАНИЕ!!!!

В комплект фурнитуры входит навес с заглушкой для крепления модуля к стене. Производитель не комплектует дюбелями и шурупами,

так как материал стен различен.

Обратитесь в специализированный магазин.

The set of accessories includes a canopy with a plug for attaching the module to the wall.

 ${\it The manufacturer does \ not \ complete \ with \ dowels \ and \ screws,}$ 

since the material of the walls is different.

Contact a specialized store.



Уложите каркас на пол лицевой стороной вниз, измерьте диагонали, они должны быть равны!

Lay the frame on the floor face down, measure the diagonals, they should be equal!







in the center of the rectangular hole on the canopy. Installation of the regulating part of the canopy





## Регулировка петель/Sash loop adjustment