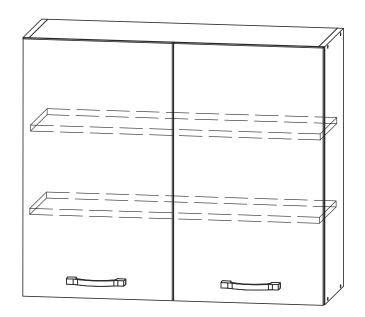

# Корпус кухни универсальный

## Universal kitchen enclosure

Кухонный модуль Полка высокая ВП 700/2

Размеры с фасадом (В×Ш×Г) 900x700x300

Kitchen module High shelf HS 700/2

Dimensions with facade (H×W×D) 900x700x300

\* Ручка входит в упаковку фасада и зависит от модели кухни

The handle is included in the packaging of the facade and depends on the model of the kitchen

2

| Деталь                                    | ВП 700/2<br>HS 700/2 |                    |                      |
|-------------------------------------------|----------------------|--------------------|----------------------|
| Detail                                    | Размер<br>Size       | Кол-во<br>Quantity | Материал<br>Material |
| 1 Боковина /Sidewall                      | 900x280              | 2                  | ЛДСП<br>LCB          |
| Полка горизонтальная/<br>Horizontal shelf | 668x280              | 2                  | ЛДСП<br>LCB          |
| 3 Полка / Shelf                           | 666x250              | 2                  | ЛДСП<br>LCB          |
| 4 Задняя стенка/Rear wall                 | 695x296              | 3                  | ЛДВП<br>LFB          |
| 5 Фасад / Facade                          | 896x346              | 2                  | ЛМДФ<br>LFDF         |

## ВП 700/2 HS 700/2