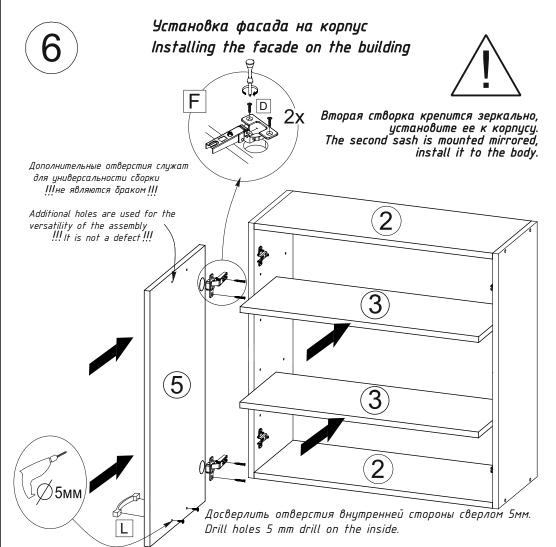

#### Marking label

Universal kitchen cabinet HS 700/2 The product complies with GOST (state standard) 16371-2014 "Furniture. General specifications" Service life: 5 years Warranty period: 24 months Перед сборкой внимательно ознакомьтесь с данной инструкцией, проверьте комплектность деталей и фурнитуры. При обнаружении детали с очевидным браком, вам необходимо сфотографировать ее в упаковке до установки на изделие. В случае отсутствия комплектующей, ее необходимо указать на схеме сборки. Кроме того просим вас не выбрасывать картонную упаковку изделия с этикеткой до окончания сборки, так как для удовлетворения вашей претензии изготовителю понадобиться фото упаковки и данные с этикетки (номер партии изделия, дата упаковки и прочее). При невыполнении вышеуказанных требований производитель вправе отказать вам в удовлетворении претензии.

Для сборки элементов желательно воспользоваться помощью квалифицированных специалистов.

Работы проводите на жесткой ровной поверхности. Во избежание появления царапин, укройте ее мягким подстилочным материалом, в качестве которого можно использовать упаковку. Для работы вам понадобится евроключ (имеется в комплекте), крестовая отвертка, шуруповерт или дрель, молоток, сверло по дереву диаметром 5мм.

После сборки корпуса, прежде чем закрепить задние стенки из ЛДВП необходимо измерить диагонали короба и, в случае расхождения, следует их выровнять, для того, чтобы в дальнейшем не нарушить геометрию готового изделия.

Before assembly, carefully read this manual, check the completeness of parts and accessories. If you find a part with an obvious defect, you need to photograph it in the package before installing it on the product. In the absence of a component, it must be indicated on the assembly diagram. In addition, we ask you not to throw away the cardboard packaging of the product with the label until the end of the assembly, since in order to satisfy your claim the manufacturer will need a photo of the package and information from the label (batch number of the product, date of packaging, etc.). If the above requirements are not met, the manufacturer has the right to refuse to satisfy the claim.

To assemble the elements, it is advisable to use the help of qualified specialists.

Work on a hard, level surface. To avoid scratches, cover it with a soft litter material, which can be used as packaging. To work, you will need a euro key (included), a Phillips screwdriver, screwdriver or drill, hammer, wood drill 5mm.

After assembling the housing, before fixing the rear walls of the HDL, it is necessary to measure the diagonals of the box and, in case of a discrepancy, they should be aligned so as not to disturb the geometry of the finished product in the future.