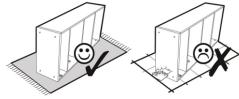

Contact a specialized store.

Уложите каркас на пол лицевой стороной вниз, измерьте диагонали, они должны быть равны!

Lay the frame on the floor face down, measure the diagonals, they should be equal!

in the center of the rectangular hole on the canopy. Installation of the regulating part of the canopy