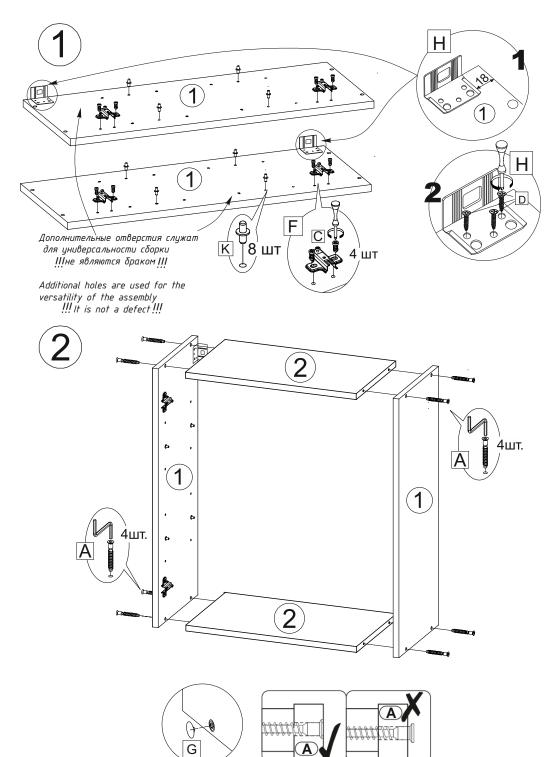

Для сборки элементов желательно воспользоваться помощью квалифицированных специалистов.

Работы проводите на жесткой ровной поверхности. Во избежание появления царапин, укройте ее мягким подстилочным материалом, в качестве которого можно использовать упаковку. Для работы вам понадобится евроключ (имеется в комплекте), крестовая отвертка, шуруповерт или дрель, молоток, сверло по дереву диаметром 5мм.

После сборки корпуса, прежде чем закрепить задние стенки из ЛДВП необходимо измерить диагонали короба и, в случае расхождения, следует их выровнять, для того, чтобы в дальнейшем не нарушить геометрию готового изделия.

To assemble the elements, it is advisable to use the help of qualified specialists.

Work on a hard, level surface. To avoid scratches, cover it with a soft litter material, which can be used as packaging. To work, you will need a euro key (included), a Phillips screwdriver, screwdriver or drill, hammer, wood drill 5mm.

After assembling the housing, before fixing the rear walls of the HDL, it is necessary to measure the diagonals of the box and, in case of a discrepancy, they should be aligned so as not to disturb the geometry of the finished product in the future.