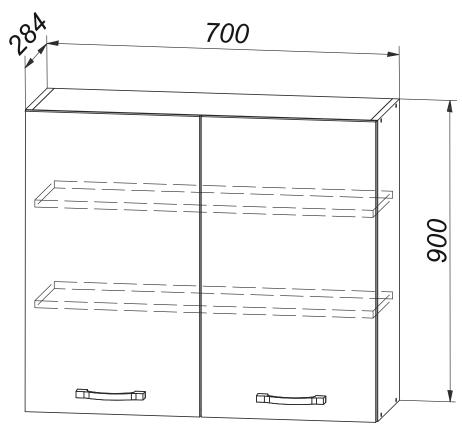

## Universal kitchen enclosure

Кухонный модуль Полка высокая ВП 700/2

Размеры с фасадом (В×Ш×Г) 900x700x300

Kitchen module High shelf HS 700/2

Dimensions with facade (H×W×D) 900x700x300

\* Ручка входит в упаковку фасада и зависит от модели кухни

The handle is included in the packaging of the facade and depends on the model of the kitchen

2

| Деталь                                    | ВП 700/2<br>HS 700/2 |                    |                      |
|-------------------------------------------|----------------------|--------------------|----------------------|
| Detail                                    | Размер<br>Size       | Кол-во<br>Quantity | Материал<br>Material |
| 1 Боковина /Sidewall                      | 900x280              | 2                  | ЛДСП<br>LCB          |
| Полка горизонтальная/<br>Horizontal shelf | 668x280              | 2                  | ЛДСП<br>LCB          |
| 3 Полка / Shelf                           | 666x250              | 2                  | ЛДСП<br>LCB          |
| 4 Задняя стенка/Rear wall                 | 695x296              | 3                  | ЛДВП<br>LFB          |
| 5 Фасад / Facade                          | 896x346              | 2                  | ЛМДФ<br>LFDF         |