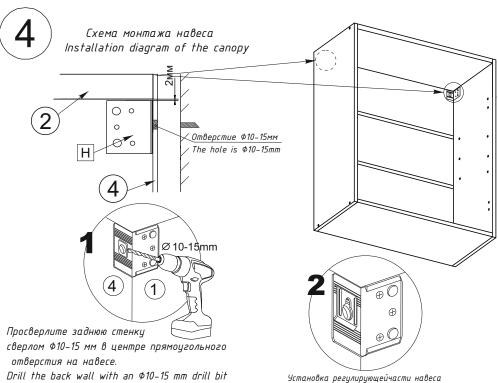

## ВНИМАНИЕ!!!!

В комплект фурнитуры входит навес с заглушкой для крепления модуля к стене. Производитель не комплектует дюбелями и шурупами,

так как материал стен различен.

Обратитесь в специализированный магазин.

The set of accessories includes a canopy with a plug for attaching the module to the wall.

 ${\it The manufacturer does \ not \ complete \ with \ dowels \ and \ screws,}$ 

since the material of the walls is different.

Contact a specialized store.

Уложите каркас на пол лицевой стороной вниз, измерьте диагонали, они должны быть равны!

Lay the frame on the floor face down, measure the diagonals, they should be equal!

in the center of the rectangular hole on the canopy. Installation of the regulating part of the canopy

## Регулировка петель/Sash loop adjustment