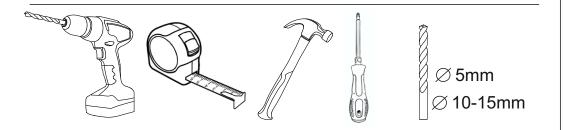

Для сборки элементов желательно воспользоваться помощью квалифицированных специалистов.

Работы проводите на жесткой ровной поверхности. Во избежание появления царапин, укройте ее мягким подстилочным материалом, в качестве которого можно использовать упаковку. Для работы вам понадобится евроключ (имеется в комплекте), крестовая отвертка, шуруповерт или дрель, молоток, сверло по дереву диаметром 5мм.

To assemble the elements, it is advisable to use the help of qualified specialists.

Work on a hard, level surface. To avoid scratches, cover it with a soft litter material, which can be used as packaging. To work, you will need a euro key (included), a Phillips screwdriver, screwdriver or drill, hammer, wood drill 5mm.