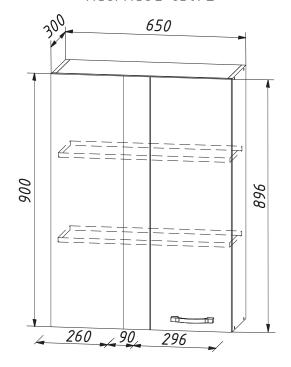

# Корпус кухни универсальный

## Universal kitchen cabinet

Полка угловая ПУ/ПУС 650/2, ВПУ/ВПУС 650/2 Размеры с фасадом (ВхШхГ) 700(900)х650х300

Corner shelf
CS/CSG 650/2, HCS/HCSG 650/2
Dimensions with facade (HxWxD) 700(900)x650x300

\* Ручка входит в упаковку фасада и зависит от модели кухни

The handle is included in the packaging of the facade and depends on the model of the kitchen

| Деталь                                      | ПУ/ПУС 650/2   |                    |              | ВПУВПУС 650/2  |                    |              |
|---------------------------------------------|----------------|--------------------|--------------|----------------|--------------------|--------------|
| ' '                                         | CS/CSG 650/2   |                    |              | HCS/HCSG 650/2 |                    |              |
| Detail                                      | Размер<br>Size | Кол-во<br>Quantity |              | Размер<br>Size | Кол-во<br>Quantity |              |
| 1 Боковина /Sidewall                        | 700x280        | 2                  | ЛДСП<br>LCB  | 900x280        | 2                  | ЛДСП<br>LCB  |
| 2 Полка горизонтальная/<br>Horizontal shelf | 618x280        | 2                  | ЛДСП<br>LCB  | 618x280        | 2                  | ЛДСП<br>LCB  |
| 3 Полка/Shelf                               | 616x250        | 1                  | ЛДСП<br>LCB  | 616x250        | 2                  | ЛДСП<br>LCB  |
| 4 Фальшпанель /False panel                  | 700x260        | 1                  | ЛДСП<br>LCB  | 900x260        | 1                  | ЛДСП<br>LCB  |
| 5 Задняя стенка/Rear wall                   | 214x695        | 3                  | ЛДВП<br>LFB  | 214x895        | 3                  | ЛДВП<br>LFB  |
| 6 Планка/ Plank                             | 90x698         | 1                  | ЛМДФ<br>LFDF | 90x896         | 1                  | ЛМДФ<br>LFDF |
| 7) Фасад / Facade                           | 296x698        | 1                  | ЛМДФ<br>LFDF | 296x896        | 1                  | ЛМДФ<br>LFDF |