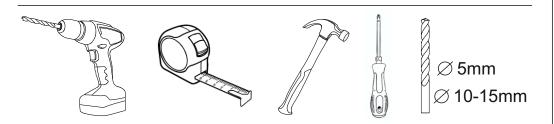

сборки элементов желательно воспользоваться помошью квалифицированных специалистов.

Работы проводите на жесткой ровной поверхности. Во избежание появления царапин, укройте ее мягким подстилочным материалом, в качестве которого можно использовать упаковку. Для работы вам понадобится евроключ (имеется в комплекте), крестовая отвертка, шуруповерт или дрель, молоток, сверло по дереву диаметром 5мм.

To assemble the elements, it is advisable to use the help of qualified specialists.

Work on a hard, level surface. To avoid scratches, cover it with a soft litter material, which can be used as packaging. To work, you will need a euro key (included), a Phillips screwdriver, screwdriver or drill, hammer, wood drill 5mm.