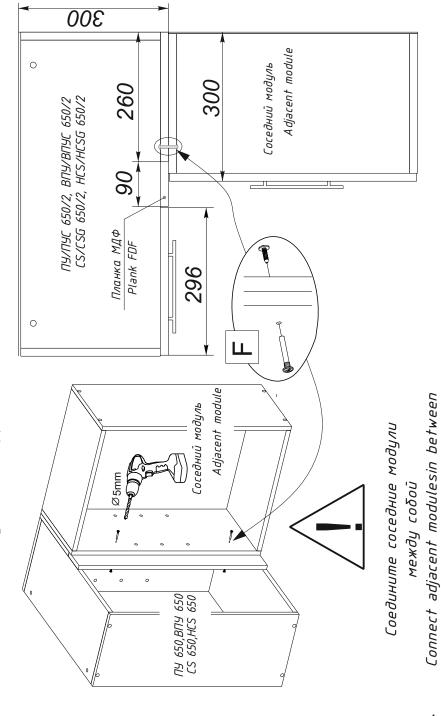

# ПУ/ПУС 650/2 CS/CSG 650/2

ВПУ/ВПУС 650/2 HCS/HCSG 650/2

6

650/2, HCS/HCSG 650/2 модуля yznobozo **953/53** 650/ впу/впу module *верхнего* corner 650/2, пристыковки иррег JALI/ALI the Схема Scheme of docking of