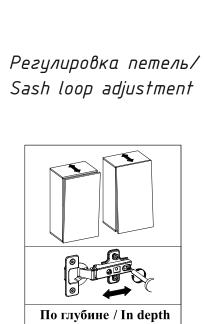

# Сборка полки ПУ/ПУС 650/2 Левосторонняя

(правосторонняя сборка осуществляется аналогично схемам на ВПУ/ВПУС 650/2)

## Assembling the shelf CS/CSG 650/2 Left-sided

(right-side assembly is carried out similarly to the schemes for HCS/HCSG 650/2)