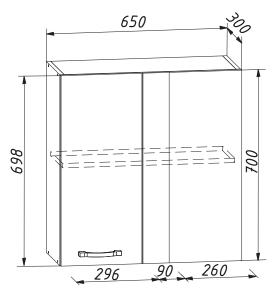

## Universal kitchen cabinet

Полка угловая ПУ/ПУС 650/2, ВПУ/ВПУС 650/2 Размеры с фасадом (ВхШхГ) 700(900)х650х300

Corner shelf
CS/CSG 650/2, HCS/HCSG 650/2
Dimensions with facade (HxWxD) 700(900)x650x300

\* Ручка входит в упаковку фасада и зависит от модели кухни

The handle is included in the packaging of the facade and depends on the model of the kitchen

| Деталь                                      | ПУ/ПУС 650/2   |                    |              | ВПУВПУС 650/2  |                    |              |
|---------------------------------------------|----------------|--------------------|--------------|----------------|--------------------|--------------|
| ' '                                         | CS/CSG 650/2   |                    |              | HCS/HCSG 650/2 |                    |              |
| Detail                                      | Размер<br>Size | Кол-во<br>Quantity |              | Размер<br>Size | Кол-во<br>Quantity |              |
| 1 Боковина /Sidewall                        | 700x280        | 2                  | ЛДСП<br>LCB  | 900x280        | 2                  | ЛДСП<br>LCB  |
| 2 Полка горизонтальная/<br>Horizontal shelf | 618x280        | 2                  | ЛДСП<br>LCB  | 618x280        | 2                  | ЛДСП<br>LCB  |
| 3 Полка/Shelf                               | 616x250        | 1                  | ЛДСП<br>LCB  | 616x250        | 2                  | ЛДСП<br>LCB  |
| 4 Фальшпанель /False panel                  | 700x260        | 1                  | ЛДСП<br>LCB  | 900x260        | 1                  | ЛДСП<br>LCB  |
| 5 Задняя стенка/Rear wall                   | 214x695        | 3                  | ЛДВП<br>LFB  | 214x895        | 3                  | ЛДВП<br>LFB  |
| 6 Планка/ Plank                             | 90x698         | 1                  | ЛМДФ<br>LFDF | 90x896         | 1                  | ЛМДФ<br>LFDF |
| 7) Фасад / Facade                           | 296x698        | 1                  | ЛМДФ<br>LFDF | 296x896        | 1                  | ЛМДФ<br>LFDF |