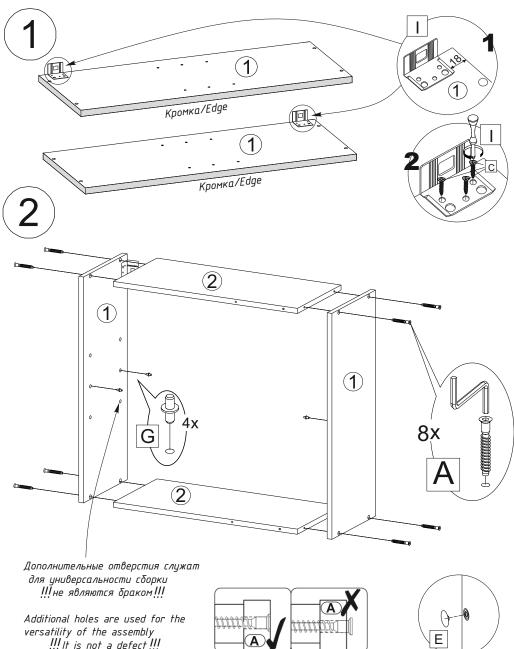

Перед сборкой внимательно ознакомьтесь с данной инструкцией, проверьте комплектность деталей и фурнитуры. При обнаружении детали с очевидным браком, вам необходимо сфотографировать ее в упаковке до установки на изделие. В случае отсутствия комплектующей, ее необходимо указать на схеме сборки. Кроме того просим вас не выбрасывать картонную упаковку изделия с этикеткой до окончания сборки, так как для удовлетворения вашей претензии изготовителю понадобиться фото упаковки и данные с этикетки (номер партии изделия, дата упаковки и прочее). При невыполнении вышеуказанных требований производитель вправе отказать вам в удовлетворении претензии.

сборки элементов желательно воспользоваться помошью квалифицированных специалистов.

Работы проводите на жесткой ровной поверхности. Во избежание появления царапин, укройте ее мягким подстилочным материалом, в качестве которого можно использовать упаковку. Для работы вам понадобится евроключ (имеется в комплекте), крестовая отвертка, шуруповерт или дрель, молоток, сверло по дереву диаметром 5мм.

После сборки корпуса, прежде чем закрепить задние стенки из ЛДВП необходимо измерить диагонали короба и, в случае расхождения, следует их выровнять, для того, чтобы в дальнейшем не нарушить геометрию готового изделия.

Before assembly, carefully read this manual, check the completeness of parts and accessories. If you find a part with an obvious defect, you need to photograph it in the package before installing it on the product. In the absence of a component, it must be indicated on the assembly diagram. In addition, we ask you not to throw away the cardboard packaging of the product with the label until the end of the assembly, since in order to satisfy your claim the manufacturer will need a photo of the package and information from the label (batch number of the product, date of packaging, etc.). If the above requirements are not met, the manufacturer has the right to refuse to satisfy the claim.

To assemble the elements, it is advisable to use the help of qualified specialists.

Work on a hard, level surface. To avoid scratches, cover it with a soft litter material, which can be used as packaging. To work, you will need a euro key (included), a Phillips screwdriver, screwdriver or drill, hammer, wood drill 5mm.

After assembling the housing, before fixing the rear walls of the HDL, it is necessary to measure the diagonals of the box and, in case of a discrepancy, they should be aligned so as not to disturb the geometry of the finished product in the future.

# Сборка полки ПУ/ПУС 650/2 Левосторонняя

(правосторонняя сборка осуществляется аналогично схемам на ВПУ/ВПУС 650/2)

## Assembling the shelf CS/CSG 650/2 Left-sided

(right-side assembly is carried out similarly to the schemes for HCS/HCSG 650/2)