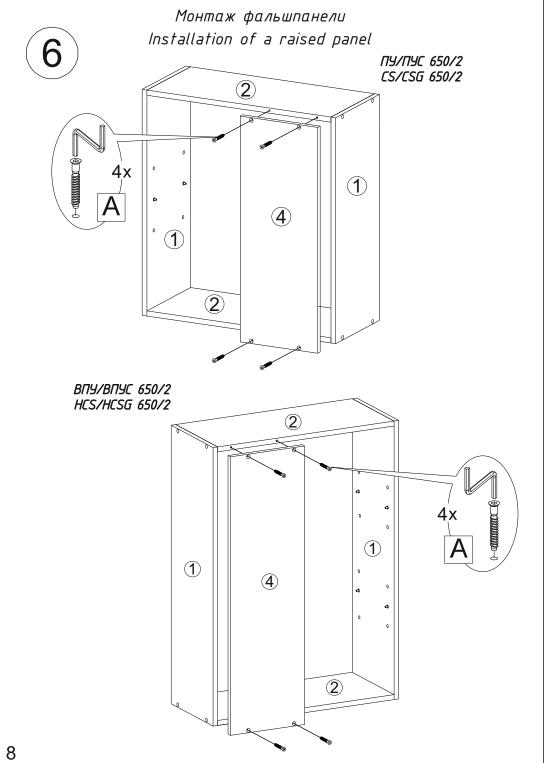

# Сборка полки ПУ/ПУС 650/2 Левосторонняя

(правосторонняя сборка осуществляется аналогично схемам на ВПУ/ВПУС 650/2)

## Assembling the shelf CS/CSG 650/2 Left-sided

(right-side assembly is carried out similarly to the schemes for HCS/HCSG 650/2)