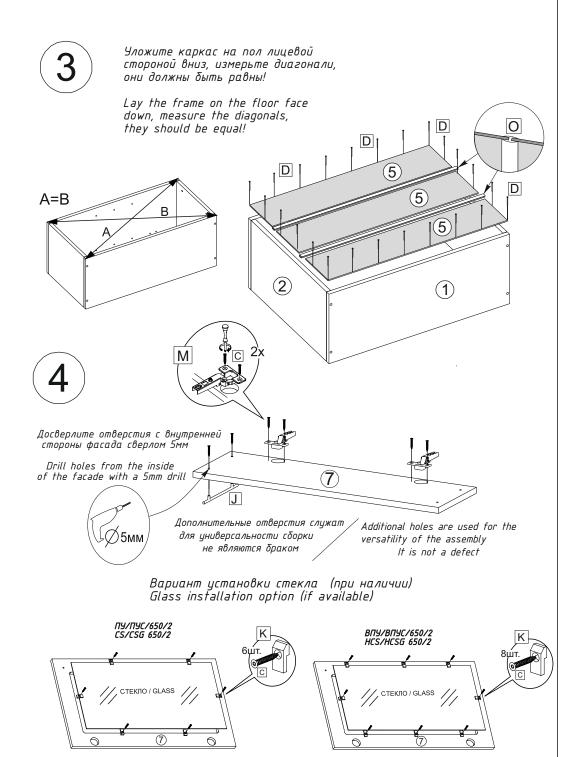

После сборки корпуса, прежде чем закрепить задние стенки из ЛДВП необходимо измерить диагонали короба и, в случае расхождения, следует их выровнять, для того, чтобы в дальнейшем не нарушить геометрию готового изделия.

After assembling the housing, before fixing the rear walls of the HDL, it is necessary to measure the diagonals of the box and, in case of a discrepancy, they should be aligned so as not to disturb the geometry of the finished product in the future.