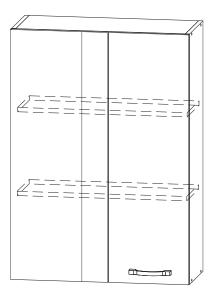

# Корпус кухни универсальный

## Universal kitchen cabinet

Полка угловая ПУ/ПУС 650/2, ВПУ/ВПУС 650/2 Размеры с фасадом (ВхШхГ) 700(900)х650х300

Corner shelf
CS/CSG 650/2, HCS/HCSG 650/2
Dimensions with facade (HxWxD) 700(900)x650x300

\* Ручка входит в упаковку фасада и зависит от модели кухни

The handle is included in the packaging of the facade and depends on the model of the kitchen

| Деталь                                      | ПУ/ПУС 650/2   |                    |              | ВПУВПУС 650/2  |                    |              |
|---------------------------------------------|----------------|--------------------|--------------|----------------|--------------------|--------------|
| ' '                                         | CS/CSG 650/2   |                    |              | HCS/HCSG 650/2 |                    |              |
| Detail                                      | Размер<br>Size | Кол-во<br>Quantity |              | Размер<br>Size | Кол-во<br>Quantity |              |
| 1 Боковина /Sidewall                        | 700x280        | 2                  | ЛДСП<br>LCB  | 900x280        | 2                  | ЛДСП<br>LCB  |
| 2 Полка горизонтальная/<br>Horizontal shelf | 618x280        | 2                  | ЛДСП<br>LCB  | 618x280        | 2                  | ЛДСП<br>LCB  |
| 3 Полка/Shelf                               | 616x250        | 1                  | ЛДСП<br>LCB  | 616x250        | 2                  | ЛДСП<br>LCB  |
| 4 Фальшпанель /False panel                  | 700x260        | 1                  | ЛДСП<br>LCB  | 900x260        | 1                  | ЛДСП<br>LCB  |
| 5 Задняя стенка/Rear wall                   | 214x695        | 3                  | ЛДВП<br>LFB  | 214x895        | 3                  | ЛДВП<br>LFB  |
| 6 Планка/ Plank                             | 90x698         | 1                  | ЛМДФ<br>LFDF | 90x896         | 1                  | ЛМДФ<br>LFDF |
| 7) Фасад / Facade                           | 296x698        | 1                  | ЛМДФ<br>LFDF | 296x896        | 1                  | ЛМДФ<br>LFDF |