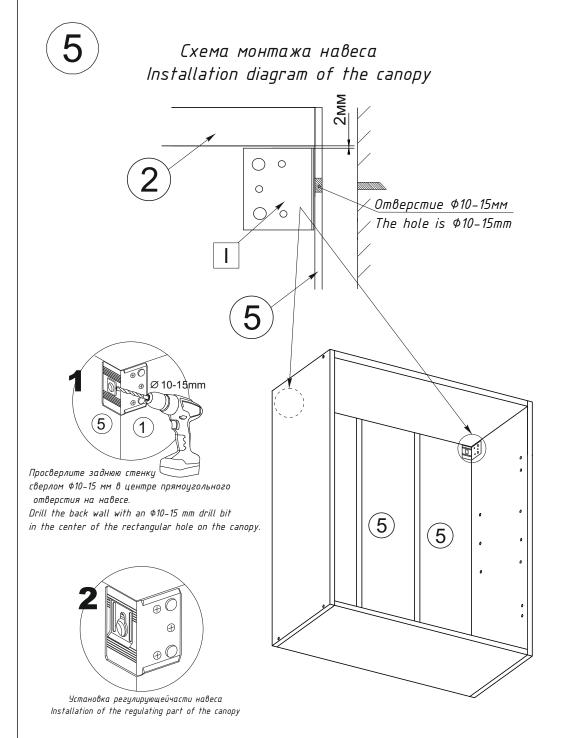

После сборки корпуса, прежде чем закрепить задние стенки из ЛДВП необходимо измерить диагонали короба и, в случае расхождения, следует их выровнять, для того, чтобы в дальнейшем не нарушить геометрию готового изделия.

After assembling the housing, before fixing the rear walls of the HDL, it is necessary to measure the diagonals of the box and, in case of a discrepancy, they should be aligned so as not to disturb the geometry of the finished product in the future.