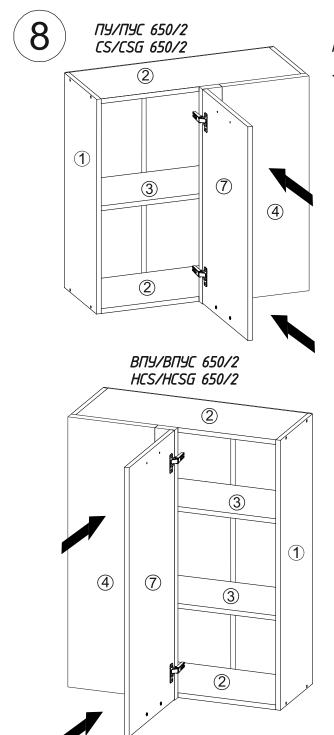

# Сборка полки ПУ/ПУС 650/2 Левосторонняя

(правосторонняя сборка осуществляется аналогично схемам на ВПУ/ВПУС 650/2)

## Assembling the shelf CS/CSG 650/2 Left-sided

(right-side assembly is carried out similarly to the schemes for HCS/HCSG 650/2)