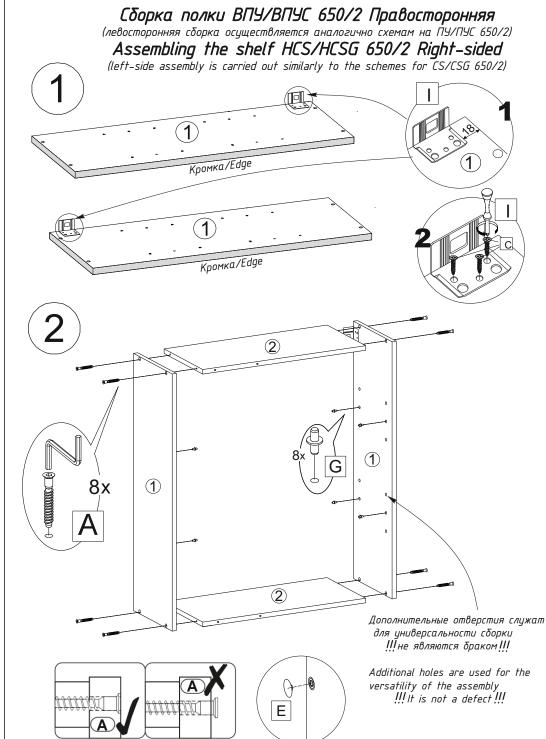

# Сборка полки ПУ/ПУС 650/2 Левосторонняя

(правосторонняя сборка осуществляется аналогично схемам на ВПУ/ВПУС 650/2)

## Assembling the shelf CS/CSG 650/2 Left-sided

(right-side assembly is carried out similarly to the schemes for HCS/HCSG 650/2)