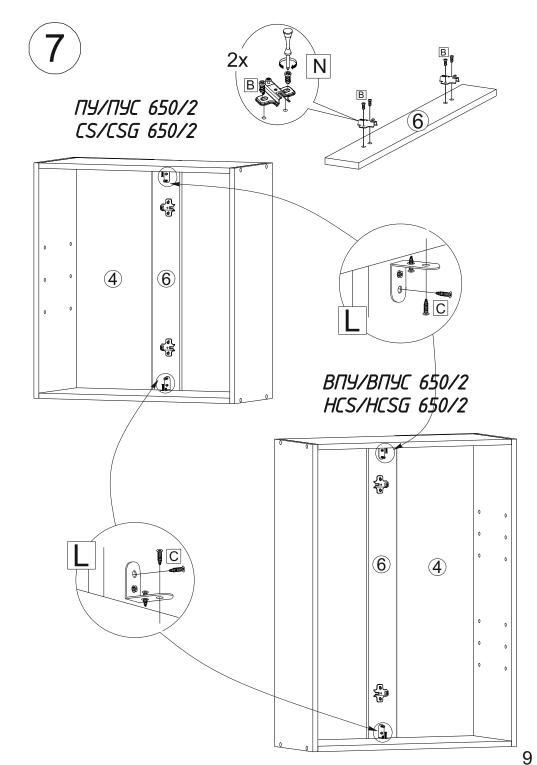

# Сборка полки ПУ/ПУС 650/2 Левосторонняя

(правосторонняя сборка осуществляется аналогично схемам на ВПУ/ВПУС 650/2)

## Assembling the shelf CS/CSG 650/2 Left-sided

(right-side assembly is carried out similarly to the schemes for HCS/HCSG 650/2)