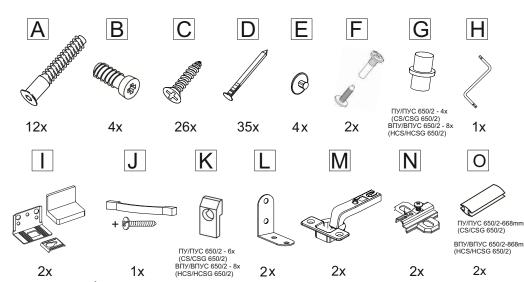

\* Ручка входит в упаковку фасада и зависит от модели кухни

The handle is included in the packaging of the facade and depends on the model of the kitchen

| Деталь                                      | ПУ/ПУС 650/2   |                    |              | ВПУВПУС 650/2  |                    |              |
|---------------------------------------------|----------------|--------------------|--------------|----------------|--------------------|--------------|
| ' '                                         | CS/CSG 650/2   |                    |              | HCS/HCSG 650/2 |                    |              |
| Detail                                      | Размер<br>Size | Кол-во<br>Quantity |              | Размер<br>Size | Кол-во<br>Quantity |              |
| 1 Боковина /Sidewall                        | 700x280        | 2                  | ЛДСП<br>LCB  | 900x280        | 2                  | ЛДСП<br>LCB  |
| 2 Полка горизонтальная/<br>Horizontal shelf | 618x280        | 2                  | ЛДСП<br>LCB  | 618x280        | 2                  | ЛДСП<br>LCB  |
| 3 Полка/Shelf                               | 616x250        | 1                  | ЛДСП<br>LCB  | 616x250        | 2                  | ЛДСП<br>LCB  |
| 4 Фальшпанель /False panel                  | 700x260        | 1                  | ЛДСП<br>LCB  | 900x260        | 1                  | ЛДСП<br>LCB  |
| 5 Задняя стенка/Rear wall                   | 214x695        | 3                  | ЛДВП<br>LFB  | 214x895        | 3                  | ЛДВП<br>LFB  |
| 6 Планка/ Plank                             | 90x698         | 1                  | ЛМДФ<br>LFDF | 90x896         | 1                  | ЛМДФ<br>LFDF |
| 7) Фасад / Facade                           | 296x698        | 1                  | ЛМДФ<br>LFDF | 296x896        | 1                  | ЛМДФ<br>LFDF |