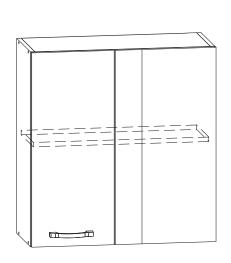

# Корпус кухни универсальный

## Universal kitchen cabinet

Полка угловая ПУ/ПУС 650/2, ВПУ/ВПУС 650/2 Размеры с фасадом (ВхШхГ) 700(900)х650х300

Corner shelf
CS/CSG 650/2, HCS/HCSG 650/2
Dimensions with facade (HxWxD) 700(900)x650x300

\* Ручка входит в упаковку фасада и зависит от модели кухни

The handle is included in the packaging of the facade and depends on the model of the kitchen

| Деталь                                      | ПУ/ПУС 650/2   |                    |              | ВПУВПУС 650/2  |                    |              |
|---------------------------------------------|----------------|--------------------|--------------|----------------|--------------------|--------------|
| ' '                                         | CS/CSG 650/2   |                    |              | HCS/HCSG 650/2 |                    |              |
| Detail                                      | Размер<br>Size | Кол-во<br>Quantity |              | Размер<br>Size | Кол-во<br>Quantity |              |
| 1 Боковина /Sidewall                        | 700x280        | 2                  | ЛДСП<br>LCB  | 900x280        | 2                  | ЛДСП<br>LCB  |
| 2 Полка горизонтальная/<br>Horizontal shelf | 618x280        | 2                  | ЛДСП<br>LCB  | 618x280        | 2                  | ЛДСП<br>LCB  |
| 3 Полка/Shelf                               | 616x250        | 1                  | ЛДСП<br>LCB  | 616x250        | 2                  | ЛДСП<br>LCB  |
| 4 Фальшпанель /False panel                  | 700x260        | 1                  | ЛДСП<br>LCB  | 900x260        | 1                  | ЛДСП<br>LCB  |
| 5 Задняя стенка/Rear wall                   | 214x695        | 3                  | ЛДВП<br>LFB  | 214x895        | 3                  | ЛДВП<br>LFB  |
| 6 Планка/ Plank                             | 90x698         | 1                  | ЛМДФ<br>LFDF | 90x896         | 1                  | ЛМДФ<br>LFDF |
| 7) Фасад / Facade                           | 296x698        | 1                  | ЛМДФ<br>LFDF | 296x896        | 1                  | ЛМДФ<br>LFDF |